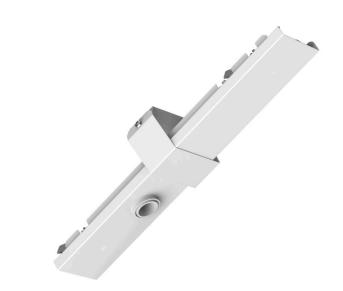

## Assembly device mount

Universal gear tray installation for sportler-SOH made of a galvanised, profiled steel sheet; surface coated with polyester resin. Tool-less attachment with snap-in catches and safety bar. Housing colour traffic white RAL 9016; Electrical connection by means of a fixed, 5-pin, quick-fit plug connector and a free choice of phases. Integrated guide for fast contacting. The safety bar to guarantee protection against ball impact is included in delivery. Order separately for luminaire attachment BW-SDT or SDLAD. IP20

## **ELECTRICAL ENGINEERING**

55 mm

45 mm

| ELECTRICAL ENGINEERING |          |                                   |                        |
|------------------------|----------|-----------------------------------|------------------------|
| Mains voltage          |          | 230V/50Hz                         |                        |
| MECHANICS              |          |                                   |                        |
| Housing colour         |          |                                   | traffic white RAL 9016 |
| Dimensions (LxV        | WxH/DxH) |                                   | 314mm x 55mm x 45mm    |
| Weight (net)           |          |                                   | 0.26kg                 |
| Type of installation   |          | Mounting rail system installation |                        |
| Dimensions             |          |                                   |                        |
| L                      | 314 mm   | Length                            |                        |