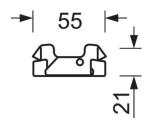

## **ELECTRICAL ENGINEERING**

55 mm

45 mm

| ELECTRICAL ENGINEERING |          |                                   |                        |
|------------------------|----------|-----------------------------------|------------------------|
| Mains voltage          |          | 230V/50Hz                         |                        |
| MECHANICS              |          |                                   |                        |
| Housing colour         |          |                                   | traffic white RAL 9016 |
| Dimensions (LxV        | WxH/DxH) |                                   | 314mm x 55mm x 45mm    |
| Weight (net)           |          |                                   | 0.26kg                 |
| Type of installation   |          | Mounting rail system installation |                        |
| Dimensions             |          |                                   |                        |
| L                      | 314 mm   | Length                            |                        |

Width

Height