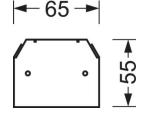

## **ELECTRICAL ENGINEERING**

55 mm

45 mm

| ELECTRICAL ENGINEERING |          |                                   |                        |
|------------------------|----------|-----------------------------------|------------------------|
| Mains voltage          |          | 230V/50Hz                         |                        |
| MECHANICS              |          |                                   |                        |
| Housing colour         |          |                                   | traffic white RAL 9016 |
| Dimensions (LxV        | WxH/DxH) |                                   | 314mm x 55mm x 45mm    |
| Weight (net)           |          |                                   | 0.26kg                 |
| Type of installation   |          | Mounting rail system installation |                        |
| Dimensions             |          |                                   |                        |
| L                      | 314 mm   | Length                            |                        |

Width

Height